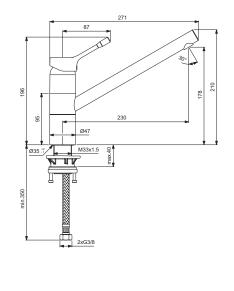

ation printed on handle
- Cold water in central position BlueStart®
- Hidden aerator
- 38 mm cartridge FirmaFlow® with hot water limiter + Click technology
- Flexible hoses PEX G3/8"
- Easy-Fix with centering & sealing ring
- Finish: Chrome
- Comply with EN817





# Kitchen mixer with High attached spout



| Model               | кет.    |
|---------------------|---------|
| Kitchen mixer with  | BC295GN |
| High attached spout |         |

- Brass body with High attached spout
- Metal handle with red and blue colour indication - printed on handle
- Cold water in central position BlueStart®
- Hidden aerator
- 38 mm cartridge FirmaFlow® with hot water limiter + Click technology
- Flexible hoses PEX G3/8"
- Easy-Fix with centering & sealing ring
- Finish: silver stone
- Comply with EN817





### Kitchen mixer with pull-out spout, 2-Functional



| Model                        | Ref.    |
|------------------------------|---------|
| Kitchen mixer with           | BC297AA |
| pull-out spout, 2-Functional |         |

- Brass body with pull out spray 2-Functional
- Metal handle with red and blue colour indication - printed on handle
- Cold water in central position BlueStart®
- Hidden aerator
- 38 mm cartridge FirmaFlow® with hot water limiter + Click technology
- Flexible hoses PEX G3/8"
- Easy-Fix with centering & sealing ring
- Finish: Chrome
- Comply with EN817



### kitchen mixer with pull-out spout, 2-Functional



| Model                        | Ref.    |
|------------------------------|---------|
| kitchen mixer with           | BC297GN |
| pull-out spout, 2-Functio