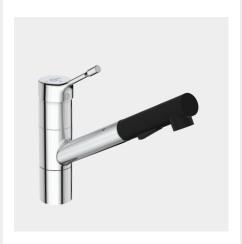

# Kitchen mixer with pull-out spout, 1-Functional

Kitchen mixer with pull-out spout, 1-Functional

BC176AA

- Brass body with pull out spray 1-Functional
- Metal handle with red and blue colour indication - printed on handle
- Cold water in central position BlueStart®
- Hidden aerator
- 38 mm cartridge FirmaFlow® with hot water limiter + Click technology
- Flexible hoses PEX G3/8"
- Easy-Fix with centering & sealing ring
- Finish: Chrome
- Comply with EN817

### Kitchen mixer with pull-out spout, 2-Functional

Kitchen mixer with pull-out spout, 2-Functional BC178AA

Ref

- Brass body with pull out spray, 2-Functional
- Metal handle with red and blue colour indication - printed on handle
- Cold water in central position BlueStart®
- Hidden aerator
- 38 mm cartridge FirmaFlow® with hot water limiter + Click technology
- Flexible hoses PEX G3/8"
- Easy-Fix with centering & sealing ring
- Finish: Chrome
- Comply with EN817