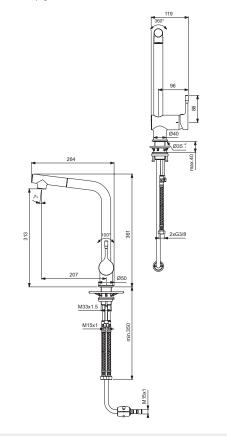

# Kitchen mixer with pull-out spout, 1-Functional

Kitchen mixer with pull-out spout, 1-Functional

BC176AA

- Brass body with pull out spray 1-Functional
- Metal handle with red and blue colour indication - printed on handle
- Cold water in central position BlueStart®
- Hidden aerator
- 38 mm cartridge FirmaFlow® with hot water limiter + Click technology
- Flexible hoses PEX G3/8"
- Easy-Fix with centering & sealing ring
- Finish: Chrome
- Comply with EN817