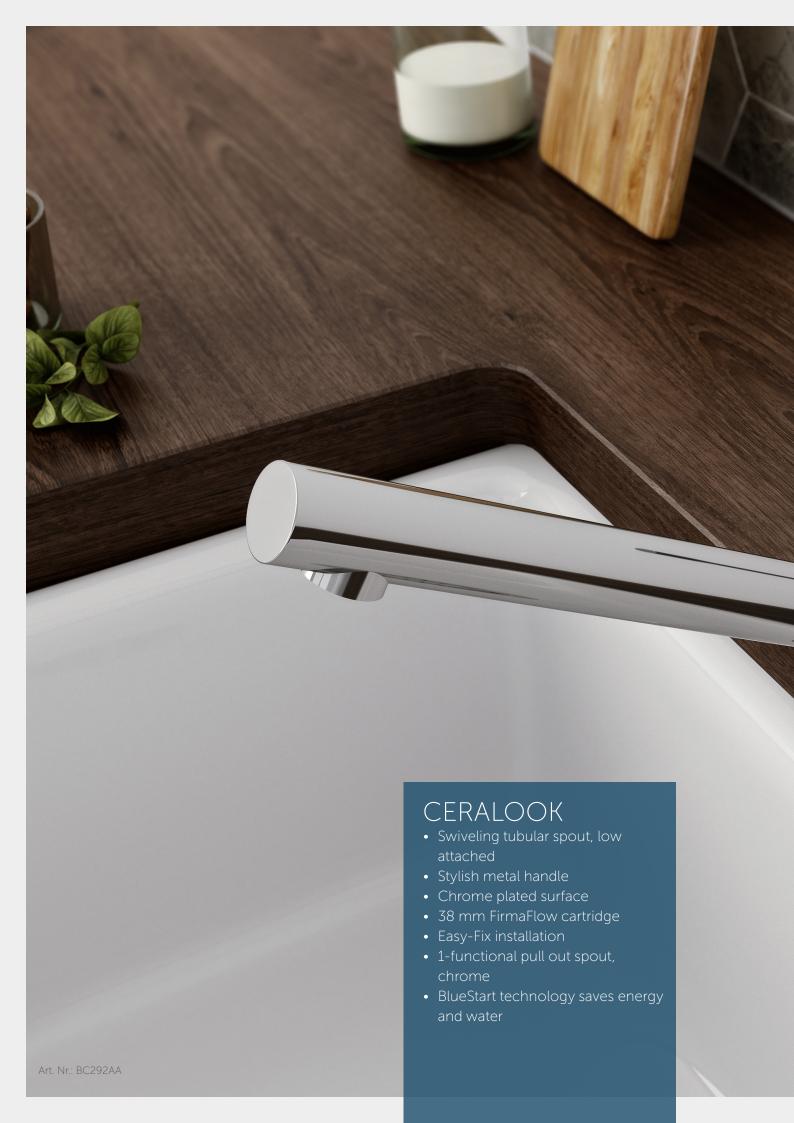

### Kitchen mixer low attached spout

Model Ref BC292AA Kitchen mixer low attached spout

- Brass body with low attached tubular spout
- Metal handle with red and blue colour indication - printed on handle
- Cold water in central position BlueStart®
- Hidden aerator
- 38 mm cartridge FirmaFlow® with hot water limiter + Click technology
- Flexible hoses PEX G3/8"
- Easy-Fix with centering & sealing ring
- Finish: Chrome
- Comply with EN817