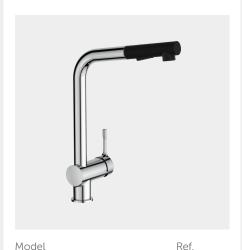

### Kitchen mixer with pull-out spout, 2-Functional

Kitchen mixer with pull-out spout, 2-Functional BC178AA

Ref

- Brass body with pull out spray, 2-Functional
- Metal handle with red and blue colour indication - printed on handle
- Cold water in central position BlueStart®
- Hidden aerator
- 38 mm cartridge FirmaFlow® with hot water limiter + Click technology
- Flexible hoses PEX G3/8"
- Easy-Fix with centering & sealing ring
- Finish: Chrome
- Comply with EN817