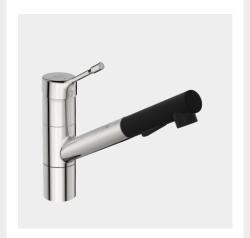

# Kitchen mixer with pull-out spout, 1-Functional

Kitchen mixer with pull-out spout, 1-Functional

BC176AA

- Brass body with pull out spray 1-Functional
- Metal handle with red and blue colour indication - printed on handle
- Cold water in central position BlueStart®
- Hidden aerator
- 38 mm cartridge FirmaFlow® with hot water limiter + Click technology
- Flexible hoses PEX G3/8"
- Easy-Fix with centering & sealing ring
- Finish: Chrome
- Comply with EN817

### Kitchen mixer with pull-out spout, 2-Functional

Kitchen mixer with pull-out spout, 2-Functional BC178AA

Ref

- Brass body with pull out spray, 2-Functional
- Metal handle with red and blue colour indication - printed on handle
- Cold water in central position BlueStart®
- Hidden aerator
- 38 mm cartridge FirmaFlow® with hot water limiter + Click technology
- Flexible hoses PEX G3/8"
- Easy-Fix with centering & sealing ring
- Finish: Chrome
- Comply with EN817