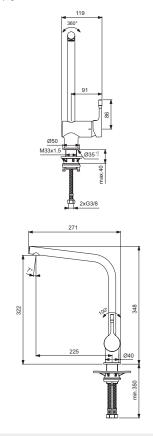

### Kitchen mixer low attached spout

Model Ref BC292AA Kitchen mixer low attached spout

- Brass body with low attached tubular spout
- Metal handle with red and blue colour indication - printed on handle
- Cold water in central position BlueStart®
- Hidden aerator
- 38 mm cartridge FirmaFlow® with hot water limiter + Click technology
- Flexible hoses PEX G3/8"
- Easy-Fix with centering & sealing ring
- Finish: Chrome
- Comply with EN817