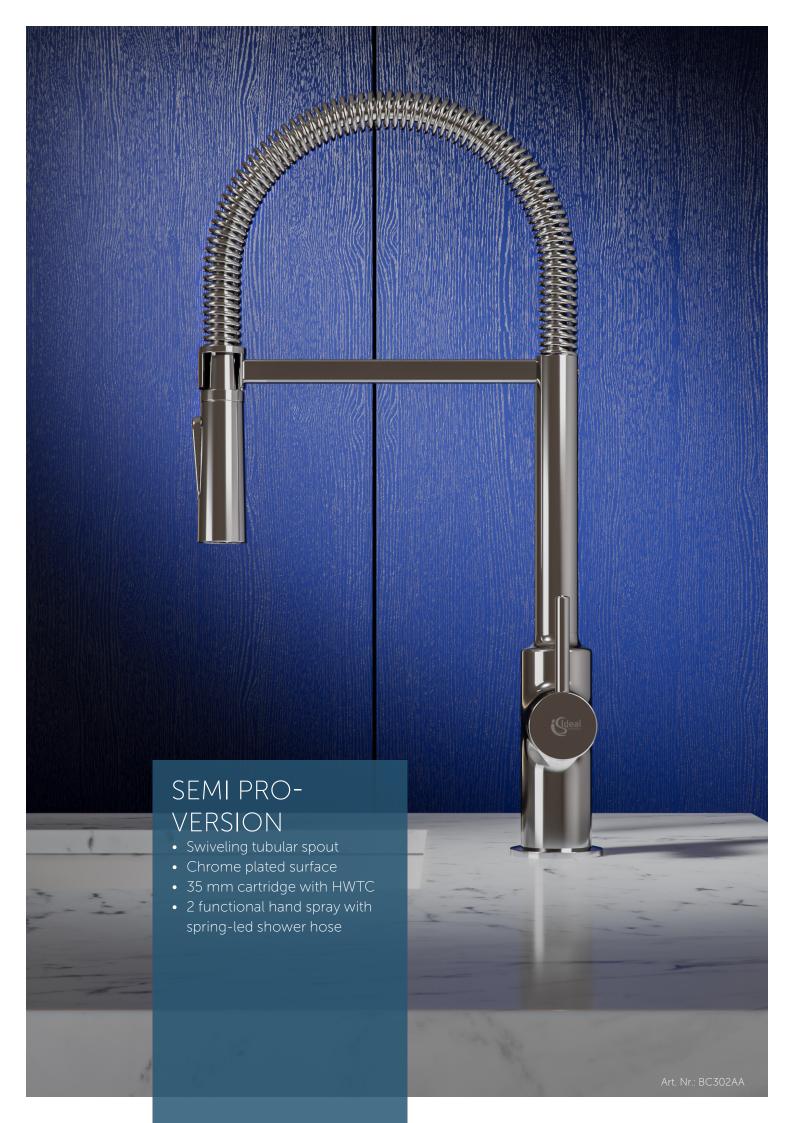

#### SEMI PRO kitchen mixer, 2-Functional

| SEMI | PRO | kitchen | mixer, |
|------|-----|---------|--------|
| O F  | 4.4 | 1       |        |

BC302AA

### 2-Functional

- Multifunction hand spray
- Metal handle with red and blue colour indication - printed on handle
- Hidden aerator
- 35 mm ceramic cartridge
- Flexible hoses PEX G3/8"
- Easy-Fix with centering & sealing ring
- Finish: Chrome
- Comply with EN817