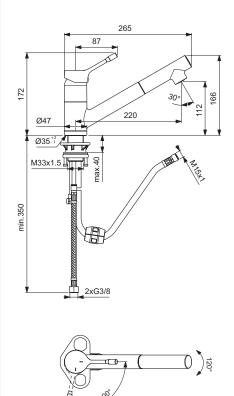

# Kitchen mixer with tubular spout BlueStart®

Kitchen mixer with tubular spout BlueStart®

BC174AA

- Brass body with L- tubular spout
- Metal handle with red and blue colour indication printed on handle
- Cold water in central position BlueStart®
- Hidden aerator
- 38 mm cartridge FirmaFlow® with hot water limiter + Click technology
- Flexible hoses PEX G3/8"
- $\bullet$  Easy-Fix with centering & sealing ring
- Finish: Chrome
- Comply with EN817

# Kitchen mixer with tubular spout BlueStart®

Model
Kitchen mixer with
tubular spout BlueStart®

BC174GN

Ref

- Brass body with L-tubular spout
- Metal handle with red and blue colour indication - printed on handle
- Cold water in central position BlueStart®
- Hidden aerator
- 38 mm cartridge FirmaFlow® with hot water limiter + Click technology
- Flexible hoses PEX G3/8"
- Easy-Fix with centering & sealing ring
- Finish: silver stone
- Comply with EN817