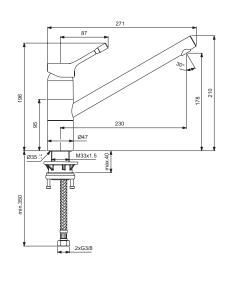

# Kitchen mixer with High attached spout

| Model               | Ref.    |
|---------------------|---------|
| Kitchen mixer with  | BC295AA |
| High attached spout |         |

- Brass body with High attached spout
- Metal handle with red and blue colour indication printed on handle
- Cold water in central position BlueStart®
- Hidden aerator
- 38 mm cartridge FirmaFlow® with hot water limiter + Click technology
- Flexible hoses PEX G3/8"
- Easy-Fix with centering & sealing ring
- Finish: Chrome
- Comply with EN817

# Kitchen mixer with High attached spout

| Model               | кет.    |
|---------------------|---------|
| Kitchen mixer with  | BC295GN |
| High attached spout |         |

- Brass body with High attached spout
- Metal handle with red and blue colour indication - printed on handle
- Cold water in central position BlueStart®
- Hidden aerator
- 38 mm cartridge FirmaFlow® with hot water limiter + Click technology
- Flexible hoses PEX G3/8"
- Easy-Fix with centering & sealing ring
- Finish: silver stone
- Comply with EN817