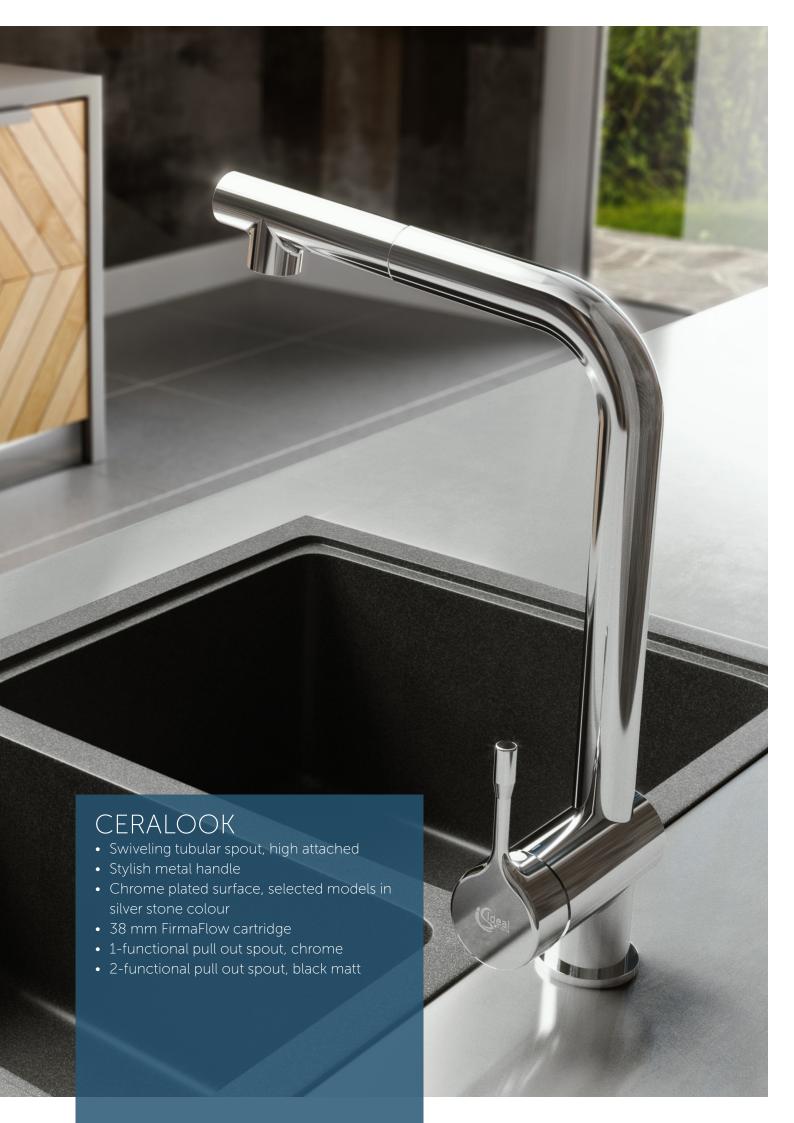

# Kitchen mixer with pull-out spout, 1-Functional

Kitchen mixer with pull-out spout, 1-Functional

BC176AA

- Brass body with pull out spray 1-Functional
- Metal handle with red and blue colour indication - printed on handle
- Cold water in central position BlueStart®
- Hidden aerator
- 38 mm cartridge FirmaFlow® with hot water limiter + Click technology
- Flexible hoses PEX G3/8"
- Easy-Fix with centering & sealing ring
- Finish: Chrome
- Comply with EN817