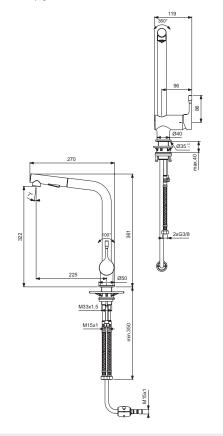

### Kitchen mixer with pull-out spout, 2-Functional

Kitchen mixer with pull-out spout, 2-Functional BC178AA

Ref

- Brass body with pull out spray, 2-Functional
- Metal handle with red and blue colour indication - printed on handle
- Cold water in central position BlueStart®
- Hidden aerator
- 38 mm cartridge FirmaFlow® with hot water limiter + Click technology
- Flexible hoses PEX G3/8"
- Easy-Fix with centering & sealing ring
- Finish: Chrome
- Comply with EN817