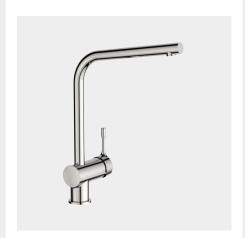

### Kitchen mixer low attached spout

Model Ref BC292AA Kitchen mixer low attached spout

- Brass body with low attached tubular spout
- Metal handle with red and blue colour indication - printed on handle
- Cold water in central position BlueStart®
- Hidden aerator
- 38 mm cartridge FirmaFlow® with hot water limiter + Click technology
- Flexible hoses PEX G3/8"
- Easy-Fix with centering & sealing ring
- Finish: Chrome
- Comply with EN817