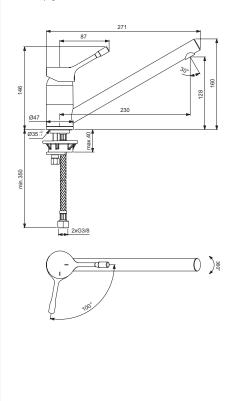

### Kitchen mixer low attached spout

Model Ref BC292AA Kitchen mixer low attached spout

- Brass body with low attached tubular spout
- Metal handle with red and blue colour indication - printed on handle
- Cold water in central position BlueStart®
- Hidden aerator
- 38 mm cartridge FirmaFlow® with hot water limiter + Click technology
- Flexible hoses PEX G3/8"
- Easy-Fix with centering & sealing ring
- Finish: Chrome
- Comply with EN817

# Kitchen mixer with High attached spout

| Model               | Ref.    |
|---------------------|---------|
| Kitchen mixer with  | BC295AA |
| High attached spout |         |

- Brass body with High attached spout
- Metal handle with red and blue colour indication printed on handle
- Cold water in central position BlueStart®
- Hidden aerator
- 38 mm cartridge FirmaFlow® with hot water limiter + Click technology
- Flexible hoses PEX G3/8"
- Easy-Fix with centering & sealing ring
- Finish: Chrome
- Comply with EN817