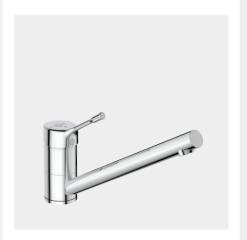

### Kitchen mixer low attached spout

Model Ref BC292AA Kitchen mixer low attached spout

- Brass body with low attached tubular spout
- Metal handle with red and blue colour indication - printed on handle
- Cold water in central position BlueStart®
- Hidden aerator
- 38 mm cartridge FirmaFlow® with hot water limiter + Click technology
- Flexible hoses PEX G3/8"
- Easy-Fix with centering & sealing ring
- Finish: Chrome
- Comply with EN817

# Kitchen mixer with High attached spout

| Model               | Ref.    |
|---------------------|---------|
| Kitchen mixer with  | BC295AA |
| High attached spout |         |

- Brass body with High attached spout
- Metal handle with red and blue colour indication printed on handle
- Cold water in central position BlueStart®
- Hidden aerator
- 38 mm cartridge FirmaFlow® with hot water limiter + Click technology
- Flexible hoses PEX G3/8"
- Easy-Fix with centering & sealing ring
- Finish: Chrome
- Comply with EN817