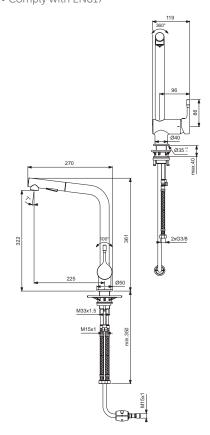

# Kitchen mixer with pull-out spout, 1-Functional

Kitchen mixer with pull-out spout, 1-Functional

BC176AA

- Brass body with pull out spray 1-Functional
- Metal handle with red and blue colour indication - printed on handle
- Cold water in central position BlueStart®
- Hidden aerator
- 38 mm cartridge FirmaFlow® with hot water limiter + Click technology
- Flexible hoses PEX G3/8"
- Easy-Fix with centering & sealing ring
- Finish: Chrome
- Comply with EN817

### Kitchen mixer with pull-out spout, 2-Functional

Kitchen mixer with pull-out spout, 2-Functional BC178AA

Ref

- Brass body with pull out spray, 2-Functional
- Metal handle with red and blue colour indication - printed on handle
- Cold water in central position BlueStart®
- Hidden aerator
- 38 mm cartridge FirmaFlow® with hot water limiter + Click technology
- Flexible hoses PEX G3/8"
- Easy-Fix with centering & sealing ring
- Finish: Chrome
- Comply with EN817