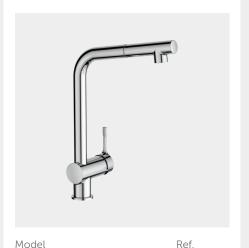

# Kitchen mixer with pull-out spout, 1-Functional

Kitchen mixer with pull-out spout, 1-Functional

BC176AA

- Brass body with pull out spray 1-Functional
- Metal handle with red and blue colour indication - printed on handle
- Cold water in central position BlueStart®
- Hidden aerator
- 38 mm cartridge FirmaFlow® with hot water limiter + Click technology
- Flexible hoses PEX G3/8"
- Easy-Fix with centering & sealing ring
- Finish: Chrome
- Comply with EN817