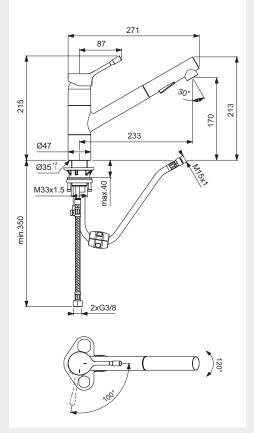

# Kitchen mixer with tubular spout BlueStart®

Kitchen mixer with tubular spout BlueStart®

BC174AA

- Brass body with L- tubular spout
- Metal handle with red and blue colour indication printed on handle
- Cold water in central position BlueStart®
- Hidden aerator
- 38 mm cartridge FirmaFlow® with hot water limiter + Click technology
- Flexible hoses PEX G3/8"
- $\bullet$  Easy-Fix with centering & sealing ring
- Finish: Chrome
- Comply with EN817

# Kitchen mixer with tubular spout BlueStart®

Model
Kitchen mixer with
tubular spout BlueStart®

BC174GN

Ref

- Brass body with L-tubular spout
- Metal handle with red and blue colour indication - printed on handle
- Cold water in central position BlueStart®
- Hidden aerator
- 38 mm cartridge FirmaFlow® with hot water limiter + Click technology
- Flexible hoses PEX G3/8"
- Easy-Fix with centering & sealing ring
- Finish: silver stone
- Comply with EN817

# Kitchen mixer with pull-out spout, 1-Functional

Kitchen mixer with pull-out spout, 1-Functional

BC176AA

- Brass body with pull out spray 1-Functional
- Metal handle with red and blue colour indication - printed on handle
- Cold water in central position BlueStart®
- Hidden aerator
- 38 mm cartridge FirmaFlow® with hot water limiter + Click technology
- Flexible hoses PEX G3/8"
- Easy-Fix with centering & sealing ring
- Finish: Chrome
- Comply with EN817

### Kitchen mixer with pull-out spout, 2-Functional

Kitchen mixer with pull-out spout, 2-Functional BC178AA

Ref

- Brass body with pull out spray, 2-Functional
- Metal handle with red and blue colour indication - printed on handle
- Cold water in central position BlueStart®
- Hidden aerator
- 38 mm cartridge FirmaFlow® with hot water limiter + Click technology
- Flexible hoses PEX G3/8"
- Easy-Fix with centering & sealing ring
- Finish: Chrome
- Comply with EN817

### Kitchen mixer with pull-out spout, 2-Functional

Model Ref BC178GN Kitchen mixer with pull-out spout, 2-Functional

- Brass body with pull out spray, 2-Functional
- Metal handle with red and blue colour indication - printed on handle
- Cold water in central position BlueStart®
- Hidden aerator
- 38 mm cartridge FirmaFlow® with hot water limiter + Click technology
- Flexible hoses PEX G3/8"
- Easy-Fix with centering & sealing ring
- Finish: silver stone
- Comply with EN817