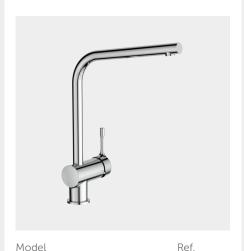

# Kitchen mixer with tubular spout BlueStart®

Kitchen mixer with tubular spout BlueStart®

BC174AA

- Brass body with L- tubular spout
- Metal handle with red and blue colour indication printed on handle
- Cold water in central position BlueStart®
- Hidden aerator
- 38 mm cartridge FirmaFlow® with hot water limiter + Click technology
- Flexible hoses PEX G3/8"
- $\bullet$  Easy-Fix with centering & sealing ring
- Finish: Chrome
- Comply with EN817

# Kitchen mixer with tubular spout BlueStart®

Model
Kitchen mixer with
tubular spout BlueStart®

BC174GN

Ref

- Brass body with L-tubular spout
- Metal handle with red and blue colour indication - printed on handle
- Cold water in central position BlueStart®
- Hidden aerator
- 38 mm cartridge FirmaFlow® with hot water limiter + Click technology
- Flexible hoses PEX G3/8"
- Easy-Fix with centering & sealing ring
- Finish: silver stone
- Comply with EN817