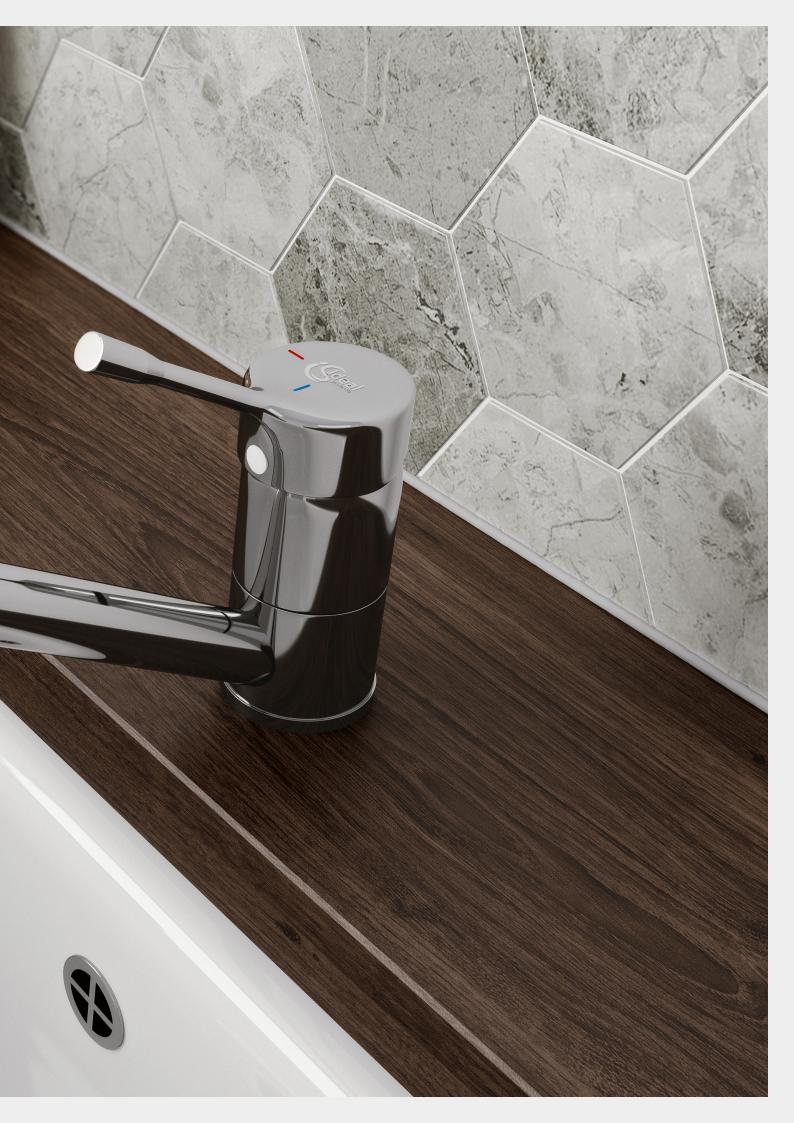

# Kitchen mixer with tubular spout BlueStart®

Kitchen mixer with tubular spout BlueStart®

BC174AA

- Brass body with L- tubular spout
- Metal handle with red and blue colour indication printed on handle
- Cold water in central position BlueStart®
- Hidden aerator
- 38 mm cartridge FirmaFlow® with hot water limiter + Click technology
- Flexible hoses PEX G3/8"
- $\bullet$  Easy-Fix with centering & sealing ring
- Finish: Chrome
- Comply with EN817

# Kitchen mixer with tubular spout BlueStart®

Model
Kitchen mixer with
tubular spout BlueStart®

BC174GN

Ref

- Brass body with L-tubular spout
- Metal handle with red and blue colour indication - printed on handle
- Cold water in central position BlueStart®
- Hidden aerator
- 38 mm cartridge FirmaFlow® with hot water limiter + Click technology
- Flexible hoses PEX G3/8"
- Easy-Fix with centering & sealing ring
- Finish: silver stone
- Comply with EN817