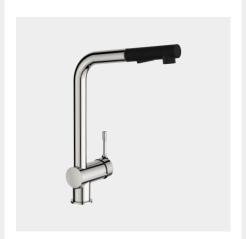

# Kitchen mixer with pull-out spout, 1-Functional

Kitchen mixer with pull-out spout, 1-Functional

BC176AA

- Brass body with pull out spray 1-Functional
- Metal handle with red and blue colour indication - printed on handle
- Cold water in central position BlueStart®
- Hidden aerator
- 38 mm cartridge FirmaFlow® with hot water limiter + Click technology
- Flexible hoses PEX G3/8"
- Easy-Fix with centering & sealing ring
- Finish: Chrome
- Comply with EN817

### Kitchen mixer with pull-out spout, 2-Functional

Kitchen mixer with pull-out spout, 2-Functional BC178AA

Ref

- Brass body with pull out spray, 2-Functional
- Metal handle with red and blue colour indication - printed on handle
- Cold water in central position BlueStart®
- Hidden aerator
- 38 mm cartridge FirmaFlow® with hot water limiter + Click technology
- Flexible hoses PEX G3/8"
- Easy-Fix with centering & sealing ring
- Finish: Chrome
- Comply with EN817