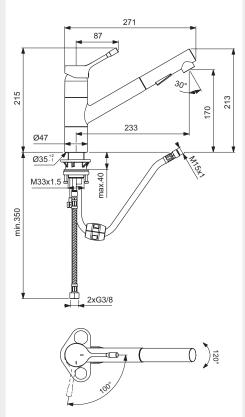

# Kitchen mixer with tubular spout BlueStart®

Kitchen mixer with tubular spout BlueStart®

BC174AA

- Brass body with L- tubular spout
- Metal handle with red and blue colour indication printed on handle
- Cold water in central position BlueStart®
- Hidden aerator
- 38 mm cartridge FirmaFlow® with hot water limiter + Click technology
- Flexible hoses PEX G3/8"
- $\bullet$  Easy-Fix with centering & sealing ring
- Finish: Chrome
- Comply with EN817

# Kitchen mixer with tubular spout BlueStart®

Model
Kitchen mixer with
tubular spout BlueStart®

BC174GN

Ref

- Brass body with L-tubular spout
- Metal handle with red and blue colour indication - printed on handle
- Cold water in central position BlueStart®
- Hidden aerator
- 38 mm cartridge FirmaFlow® with hot water limiter + Click technology
- Flexible hoses PEX G3/8"
- Easy-Fix with centering & sealing ring
- Finish: silver stone
- Comply with EN817

# Kitchen mixer with pull-out spout, 1-Functional

Kitchen mixer with pull-out spout, 1-Functional

BC176AA

- Brass body with pull out spray 1-Functional
- Metal handle with red and blue colour indication - printed on handle
- Cold water in central position BlueStart®
- Hidden aerator
- 38 mm cartridge FirmaFlow® with hot water limiter + Click technology
- Flexible hoses PEX G3/8"
- Easy-Fix with centering & sealing ring
- Finish: Chrome
- Comply with EN817

### Kitchen mixer with pull-out spout, 2-Functional

Kitchen mixer with pull-out spout, 2-Functional BC178AA

Ref

- Brass body with pull out spray, 2-Functional
- Metal handle with red and blue colour indication - printed on handle
- Cold water in central position BlueStart®
- Hidden aerator
- 38 mm cartridge FirmaFlow® with hot water limiter + Click technology
- Flexible hoses PEX G3/8"
- Easy-Fix with centering & sealing ring
- Finish: Chrome
- Comply with EN817

### Kitchen mixer with pull-out spout, 2-Functional

Model Ref BC178GN Kitchen mixer with pull-out spout, 2-Functional

- Brass body with pull out spray, 2-Functional
- Metal handle with red and blue colour indication - printed on handle
- Cold water in central position BlueStart®
- Hidden aerator
- 38 mm cartridge FirmaFlow® with hot water limiter + Click technology
- Flexible hoses PEX G3/8"
- Easy-Fix with centering & sealing ring
- Finish: silver stone
- Comply with EN817