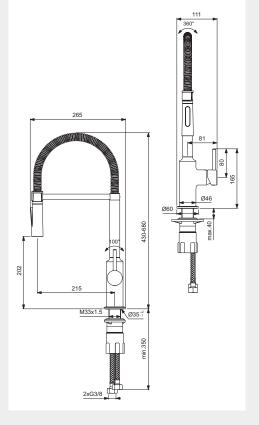

#### SEMI PRO kitchen mixer, 2-Functional

| SEMI | PRO | kitchen | mixer, |
|------|-----|---------|--------|
| O F  | 4.4 | 1       |        |

BC302AA

### 2-Functional

- Multifunction hand spray
- Metal handle with red and blue colour indication - printed on handle
- Hidden aerator
- 35 mm ceramic cartridge
- Flexible hoses PEX G3/8"
- Easy-Fix with centering & sealing ring
- Finish: Chrome
- Comply with EN817