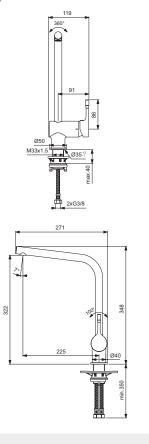

# Kitchen mixer with tubular spout BlueStart®

Kitchen mixer with tubular spout BlueStart®

BC174AA

- Brass body with L- tubular spout
- Metal handle with red and blue colour indication printed on handle
- Cold water in central position BlueStart®
- Hidden aerator
- 38 mm cartridge FirmaFlow® with hot water limiter + Click technology
- Flexible hoses PEX G3/8"
- $\bullet$  Easy-Fix with centering & sealing ring
- Finish: Chrome
- Comply with EN817

# Kitchen mixer with tubular spout BlueStart®

Model
Kitchen mixer with
tubular spout BlueStart®

BC174GN

Ref

- Brass body with L-tubular spout
- Metal handle with red and blue colour indication - printed on handle
- Cold water in central position BlueStart®
- Hidden aerator
- 38 mm cartridge FirmaFlow® with hot water limiter + Click technology
- Flexible hoses PEX G3/8"
- Easy-Fix with centering & sealing ring
- Finish: silver stone
- Comply with EN817