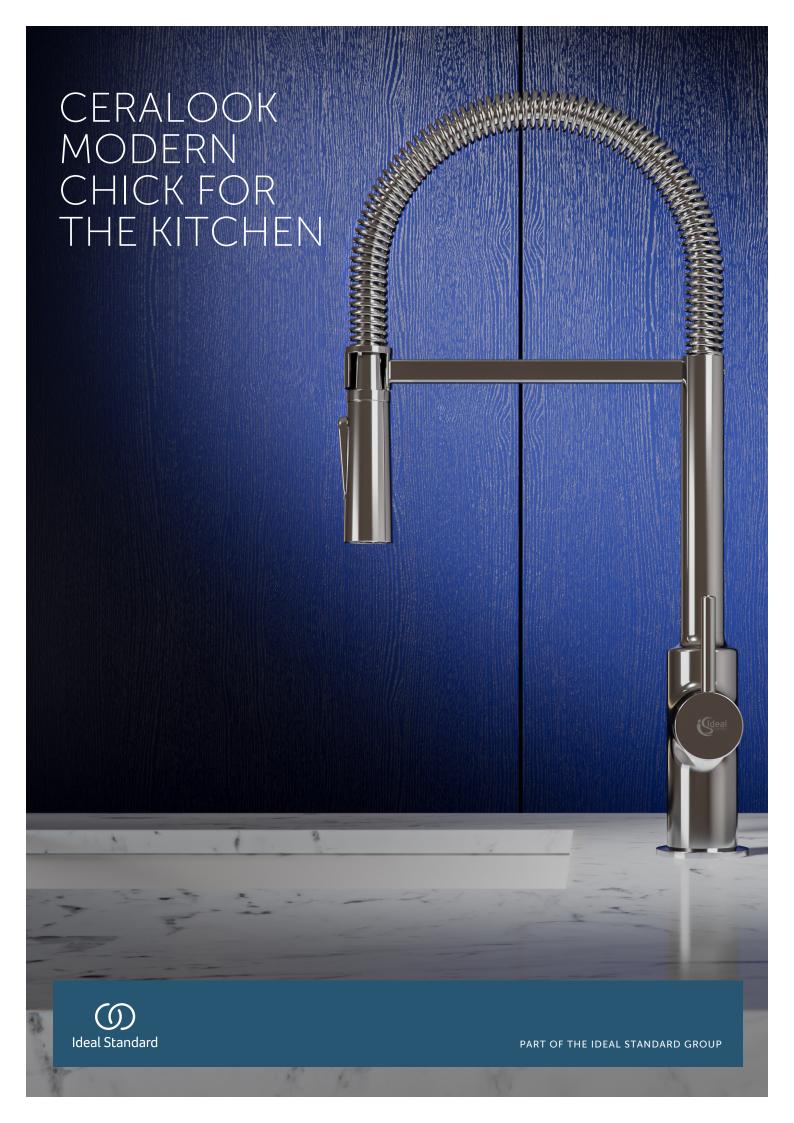

# CERALOOK – CLEAR-CUT LOOKS IN 4 DESIGNS

Ceralook combines practicality and elegance in a range of kitchen mixers that leaves nothing more to be desired. Its distinctive design sets the tone in every kitchen.

The comprehensive functionality is provided by numerous different models with low or high mounted spouts, L-spouts as well as a Semi-Pro model.

Ceralook offers many practical and aesthetic features, such as pull-out spouts or bi-color finishes.

Simply beautiful, versatile and incredibly practical.