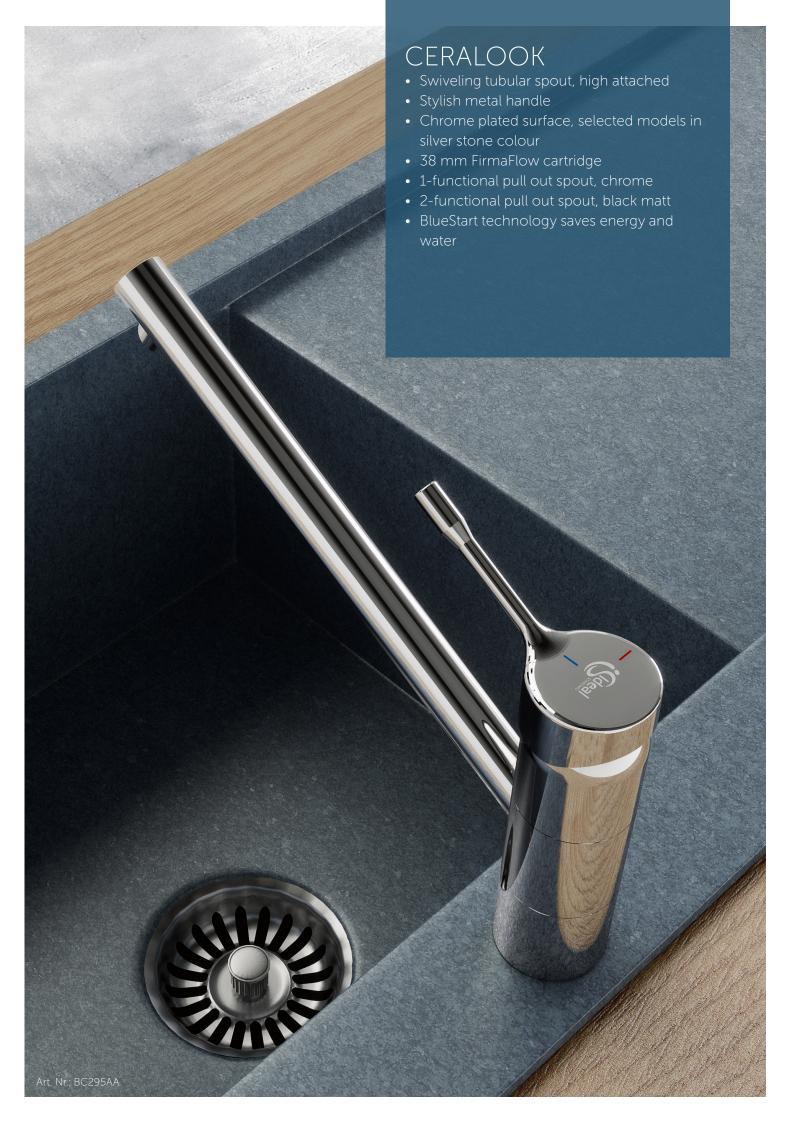

# Kitchen mixer with High attached spout

| Model               | Ref.    |
|---------------------|---------|
| Kitchen mixer with  | BC295AA |
| High attached spout |         |

- Brass body with High attached spout
- Metal handle with red and blue colour indication printed on handle
- Cold water in central position BlueStart®
- Hidden aerator
- 38 mm cartridge FirmaFlow® with hot water limiter + Click technology
- Flexible hoses PEX G3/8"
- Easy-Fix with centering & sealing ring
- Finish: Chrome
- Comply with EN817